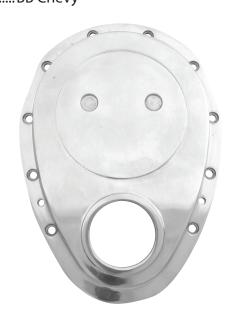

Part No. Description
ALL90008......SB Chevy
ALL90009......BB Chevy

ALL90009

Built in pockets to clear most water pump back plate