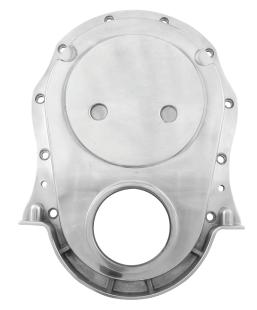

Part No. Description
ALL90008......SB Chevy
ALL90009......BB Chevy

ALL90009

Built in pockets to clear most water pump back plate